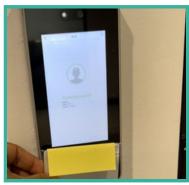

# NATIONAL REAL ESTATE REGISTRY COMPANY - SAHAFA BRANCH

Supply and installation of attendance and access control devices for the National Real Estate Registration Company in **Sahafa Branch** 

#### Some pictures of the project:

**SOFTWARE** 

**CABLES** 