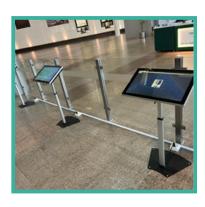

#### KING FAHAD NATIONAL LIBRARY

Supply and installation of stands with Capacitive touch screens that have an operational system suitable for use in public places, with a long lifespan and high specifications in **King Fahad National Library**.

#### Some pictures of the project:

WINDOWS PC

SURFACE PLASMA TREATMENT

COMMERCI AL USE