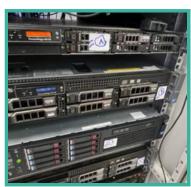

# **UNICOM - DATA CENTER**

Supply and installation of materials required for the data center including Switches, UPS, NVRs, Cables, and Electrical supply system in the HQ building in Riyadh

# Some pictures of the project:

**CABLES** 

UPS

**NETWORK** 