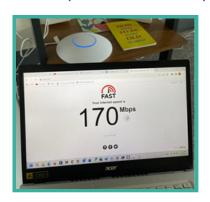

# Expanding the Internet network at the embassy

- Installing a new switch.
- Installation and programming of access point devices.
- Network testing in all embassies.

#### Some pictures of the project:

SERVERS & SWITCHES

**CABLES** 

NETWORK

Your Direct Line to Your Smart Home وجهتك المباشرة من أجل منزلك الذكي